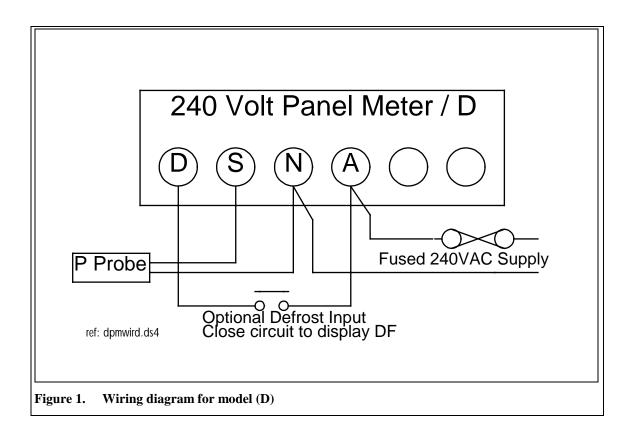

## 240VAC Display Only Version

This document is a summary only and must be read in conjunction with the Installation and Operating Guidelines Document.

This model operates with a 240VAC supply.

The defrost input will force the meter to display **df** in place of the temperature for the duration of a signal being applied.

This model does not have the following features mentioned in the installation and operating guidelines.

- 1) It can not be used as a slave to a TACm via the Complog output.
- 2) It will not operate at 12Vdc.
- 3) The Remote Board is not compatible with this model.
- 4) The unit is not programmable.
- 5) Temperature, Alarm and Defrost control functions are not available.