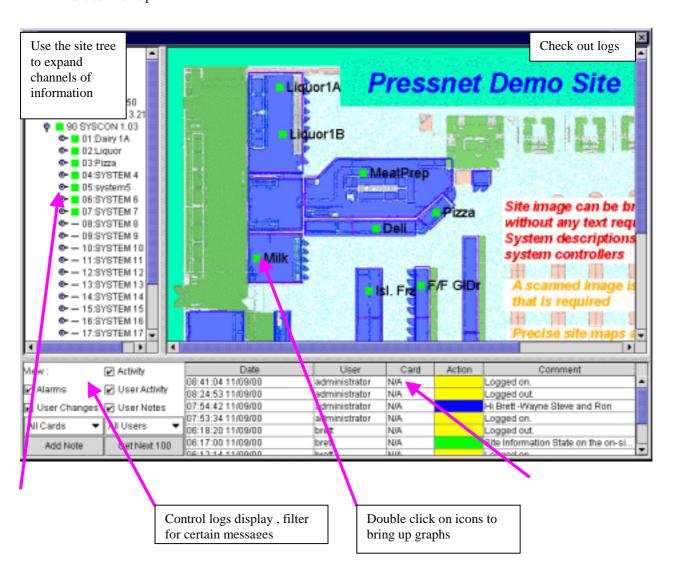

# Log on to Demo Site

- 1. Double click pnsSever to make the connection
- 2. Double click on "On Site" to see the list of cards on the demo site

6- 03 Pizza

• 04:8Y8TEM 4
• 05:system5
• 06:SYSTEM 6
• 07:SYSTEM 7