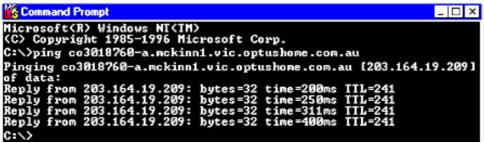

#### **Test Your Internet Connection, Obtain Demo IP Address**

- 1. Connect to the internet in your normal way.
- 2. Obtain the IP address of our demo Pressnet by typing the run box the following command;

# ping co3018760-a.mckinn1.vic.optushome.com.au

[the ping command can be run from an MSDOS command prompt box] the command should return the Demo site IP address and look like;

The number will be similar to 203.164.19.209