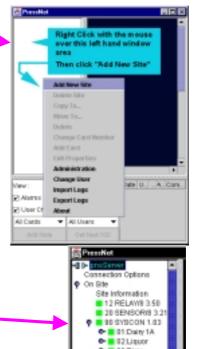

#### Start Pressnet, Add Demo Site

- 1. Start Pressnet by double clicking the **Pressnet-0.9.1beta.jar** file in the **c:\1Pressnet Directory**
- 2. Log in as administrator with a password of administrator
- 3. Once Pressnet Starts, position the mouse over the left hand window and add site as per the picture on the right

# Log on to Demo Site

- 1. Double click pnsSever to make the connection
- 2. Double click on "On Site" to see the list of cards on the demo site

6- 03 Pizza

• 04:8Y8TEM 4
• 05:system5
• 06:SYSTEM 6
• 07:SYSTEM 7