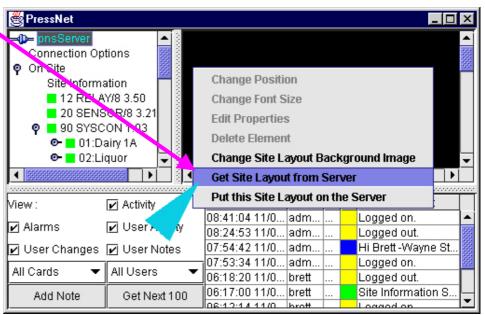

### **Obtain Site Layout Map**

- Position mouse over Phasefale Australia map and right click to get options.
- 2. Choose Get Site
  Layout from server to
  import site layout map
  (this may take a few
  minutes depending on
  the speed of your
  connection but only
  needs to be imported
  once)