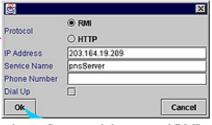

# Enter pnsServer details

1. Fill in the details as per this drawing using the IP address obtained (which may be the same or similar to 203 164 19 209

similar to 203.164.19.209

The service name will always be pnsServer and the protocol RMI.