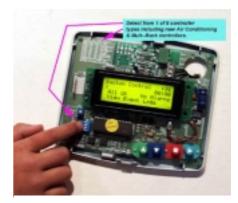

The new Multi –Rack Controller is based on Phasefale's new multi control which is actually one of 8 types depending on the selection-this save stocking and parts inventory.

The table below lists a few of this new controls outstanding features.

The new controller can be set to be one of eight types: Single Rack Control, Multi Rack Control, Air Conditioning, System Control, Supervisor, Temperature, Defrost & Alarm