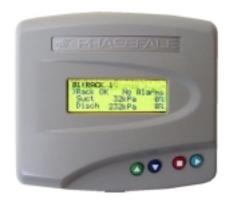

## **Multi-Rack Controller**

Phasefale are excited to a new refrigeration controller which is capable of controlling 4 separate suction/discharge groups, plus offering Refrigerant Gas Leak Alarm function, Power monitoring and humidity control.

The new control effectively replaces 4 Presscon Rack controllers and a Supervisor Control for around ¼ of the price and space requirements. Some new features have been added to the rack control function including speed control of both suction and discharge and current monitoring for compressors.

The new controller can be set to be one of eight types: Single Rack Control, Multi Rack Control, Air Conditioning, System Control, Supervisor, Temperature, Defrost & Alarm