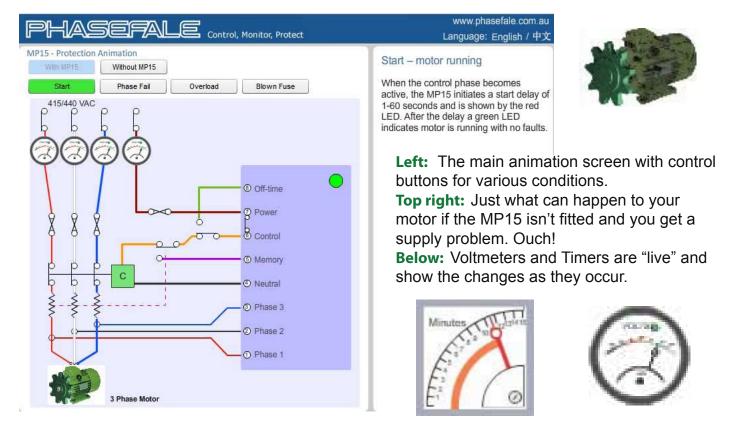

## HOW AN MP15 WORKS- ONLINE ANIMATION

The MP15 and MP15D are Australia's Refrigeration and Air conditioning Industries favourite Motor Protection Relays. Now we've come up with an animation to explain why

The MP15 Relay animation is a new and exciting way to show you and your customers how the MP15 can protect your motor from all kinds of supply problems. There are separate "buttons" to press which turn on and off the MP15, plus simulate supply problems and the sequence of how the MP15 protects the motor.

There is also an option to remove the MP15 which then shows just how the motor can end up damaged. The animation is a fun and educational tool, so check it out at our website.

www.phasefale.com.au/mp15.html and click on the animation link near the top.